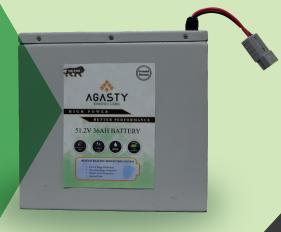

# 51.2V 36AH

### **TECHNICAL SPECIFICATIONS:**

Nominal Voltage: 51.2V

**Nominal Capacity: 36AH** 

Watts: 1,843W(~1.8KWh)

Discharge Cut-Off: 39 ~ 40V

Charge Cut-Off: 57.6V

**Continuous Discharge Current: 40A** 

Continuous Charge Current: 24A

**IP Rating: IP65** 