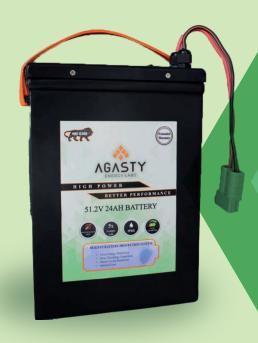

## 51.2V 24AH

#### **TECHNICAL SPECIFICATIONS:**

Nominal Voltage: 51.2V

**Nominal Capacity: 24AH** 

Watts: 1,229W(~1.2KWh)

Discharge Cut-Off: 39 ~ 40V

Charge Cut-Off: 57.6V

**Continuous Discharge Current: 40A** 

**Continuous Charge Current: 24A** 

IP Rating: IP65