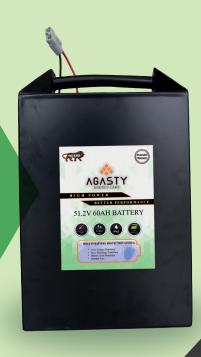

## 51.2V 60AH

#### **TECHNICAL SPECIFICATIONS:**

Nominal Voltage: 51.2V

**Nominal Capacity: 60AH** 

Watts: 3,072W(~3.0KWh)

Discharge Cut-Off: 39 ~ 40V

Charge Cut-Off: 57.6V

Continuous Discharge Current: 120A

**Continuous Charge Current: 40A** 

IP Rating: IP67