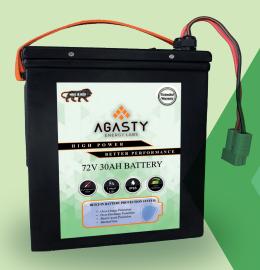

### 72V 30AH

#### **TECHNICAL SPECIFICATIONS:**

Nominal Voltage: 73.6V

**Nominal Capacity: 30AH** 

Watts: 2,208W(~2.2KWh)

Discharge Cut-Off: 55 ~ 59V

Charge Cut-Off: 82.8V

**Continuous Discharge Current: 50A** 

Continuous Charge Current: 20A

IP Rating: IP65