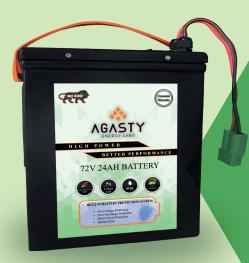

#### **72V 24AH**

#### **TECHNICAL SPECIFICATIONS:**

Nominal Voltage: 73.6V

**Nominal Capacity: 24AH** 

Watts: 1,766W(~1.8KWh)

Discharge Cut-Off: 55 ~ 59V

Charge Cut-Off: 82.8V

**Continuous Discharge Current: 50A** 

**Continuous Charge Current: 20A** 

IP Rating: IP65